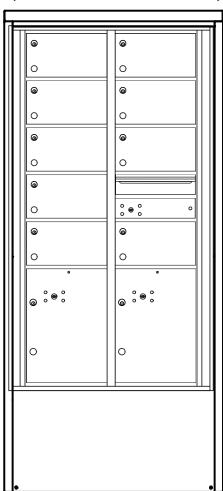

## **4C DOOR SIZES**

2 High tenant: 6-1/2" H x 12" W **5 High parcel:** 17" H x 12" W **1 High outgoing:** 6-1/2" H x 12" W

#### **ELEVATION:** Elevation 2 | **MAILBOXES:** 9 | **PARCELS:** 2 PROJECT NAME: USMS DRAWN BY: **FLORENCE DATE:** 12-29-2020 P.O. NO: **E**CORPORATION **SCALE:** NONE **QUOTE NO:** 5935 Corporate Drive • Manhattan, KS 66503 www.florencemailboxes.com • 800.275.1747 DRAWING NO. **SHEET** 2 OF 10 A GIBRALTAR INDUSTRIES COMPANY WEB-168144