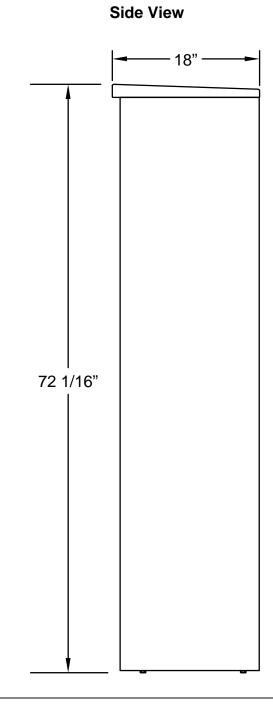

# **Elevation Dimensions**

Overall Width: 2' 8-11/16"





4C15D-09-D





## **1. Models Used:** (1)4C15D-09-D

2. Installation: depot

3. 4C Finish: tbd, Depot Color: tbd

- 4. Locks: Standard
- 5. Door ld: tbd
- 6. Matching Standard Attached Trim

## Florence versatile™ 4C Mailbox Suites

Florence 4C mailboxes are USPS approved. Your installation/layout must also meet a 1:5 parcel locker to mailbox ratio and installation requirements (see next page) if serviced by the U.S. Postal Service. Please contact your local Post Office© if you have any compliance questions re: your specific project.

## DO NOT SCALE OFF DRAWING

## **4C DOOR SIZES**

2 High tenant: 6-1/2" H x 12" W **5 High parcel:** 17" H x 12" W **1 High outgoing:** 6-1/2" H x 12" W

#### **ELEVATION:** Elevation 2 | **MAILBOXES:** 9 | **PARCELS:** 2 PROJECT NAME: USMS DRAWN BY: **FLORENCE DATE:** 1